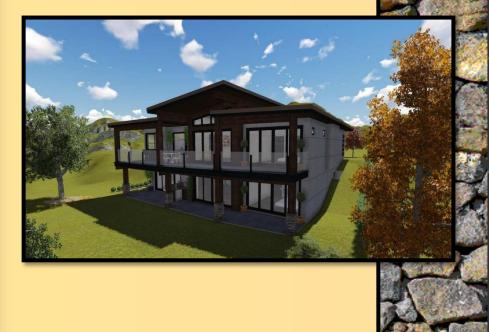

## FOR SALE - \$939,000 "FALCON'S LOFT"

The "Falcon's Loft" passive building design is the future of new homes everywhere. Sustainability meets modern, strategically using the sun's energy to assist with heating the home. The floor plan provides a spacious living area, large kitchen with pass-through bar window to the upper deck, open dining room, and a beautiful great room with fireplace. Sliding doors open onto the large upper deck with breathtaking lake views.

### MAIN FLOOR PLAN 1698 SQFT (excluding garage)