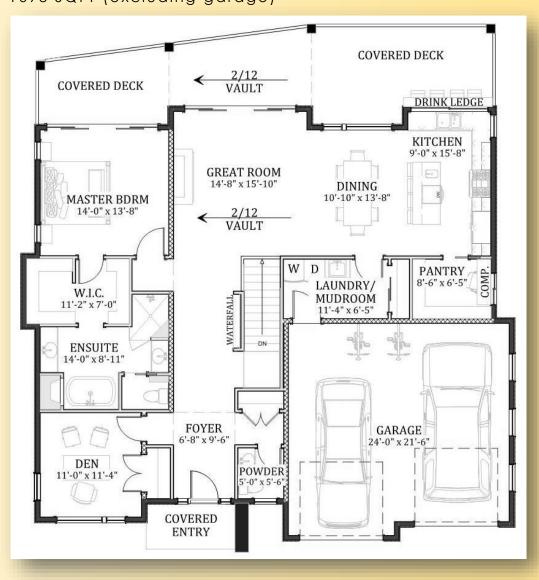

### MAIN FLOOR PLAN 1698 SQFT (excluding garage)

## FOR SALE - \$939,000 "FALCON'S LOFT"

The "Falcon's Loft" passive building design is the future of new homes everywhere. Sustainability meets modern, strategically using the sun's energy to assist with heating the home. The floor plan provides a spacious living area, large kitchen with pass-through bar window to the upper deck, open dining room, and a beautiful great room with fireplace. Sliding doors open onto the large upper deck with breathtaking lake views.

The master bedroom on the main floor is exquisite. The luxury ensuite includes a custom walk in shower and a fireplace for an intimate soak in the freestanding tub.

The lower level of this home is ideal for entertaining with a recreation room, family/TV area, wet bar, and wine cellar at the center of it all. This entertainment area extends out onto a large patio and outdoor kitchen nestled up against one of LakeStone's public green spaces.