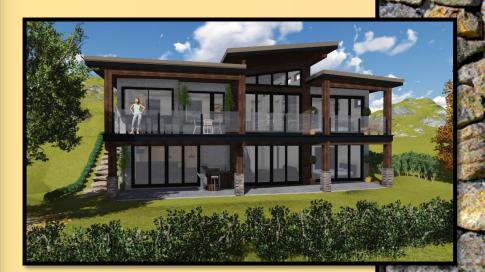

# "FALCON'S LOFT"

Lot 19 – LakeStone

## **"FALCON'S LOFT"**

Lot 19 – LakeStone

## FOR SALE - \$939,000 "FALCON'S LOFT"

The "Falcon's Loft" passive building design is the future of new homes everywhere. Sustainability meets modern, strategically using the sun's energy to assist with heating the home. The floor plan provides a spacious living area, large kitchen with pass-through bar window to the upper deck, open dining room, and a beautiful great room with fireplace. Sliding doors open onto the large upper deck with breathtaking lake views.