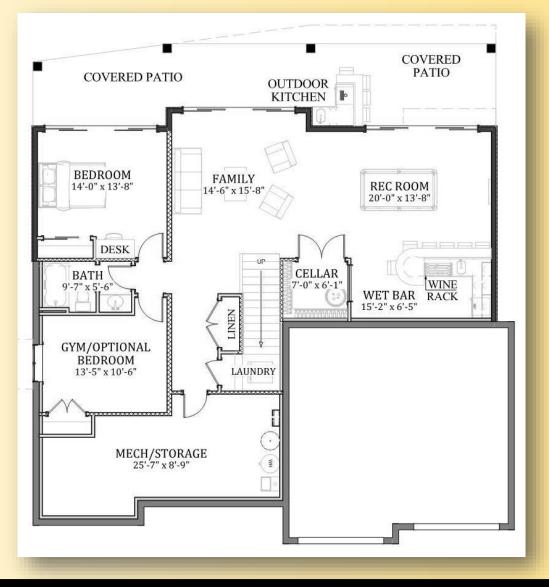

The master bedroom on the main floor is exquisite. The luxury ensuite includes a custom walk in shower and a fireplace for an intimate soak in the freestanding tub.

The lower level of this home is ideal for entertaining with a recreation room, family/TV area, wet bar, and wine cellar at the center of it all. This entertainment area extends out onto a large patio and outdoor kitchen nestled up against one of LakeStone's public green spaces.

### LOWER FLOOR PLAN

1298 SQFT (excluding mechanical & storage)