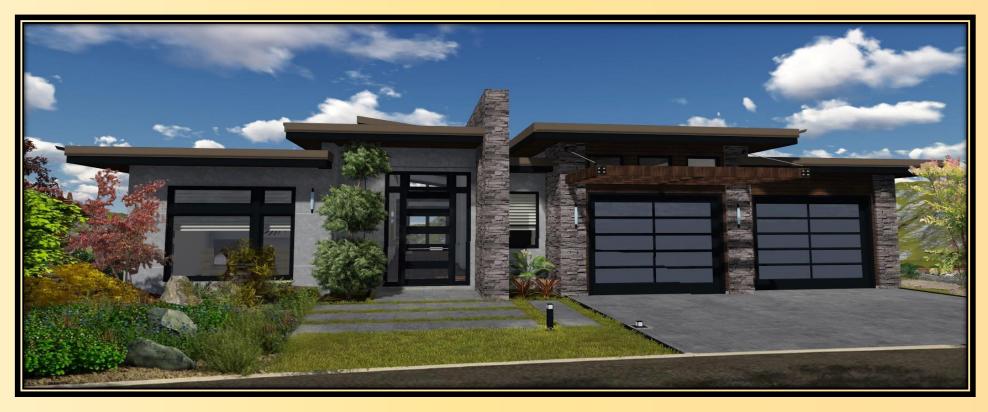

## FOR SALE - \$939,000 "FALCON'S LOFT"

The "Falcon's Loft" passive building design is the future of new homes everywhere. Sustainability meets modern, strategically using the sun's energy to assist with heating the home. The floor plan provides a spacious living area, large kitchen with pass-through bar window to the upper deck, open dining room, and a beautiful great room with fireplace. Sliding doors open onto the large upper deck with breathtaking lake views.

The master bedroom on the main floor is exquisite. The luxury ensuite includes a custom walk in shower and a fireplace for an intimate soak in the freestanding tub.

The lower level of this home is ideal for entertaining with a recreation room, family/TV area, wet bar, and wine cellar at the center of it all. This entertainment area extends out onto a large patio and outdoor kitchen nestled up against one of LakeStone's public green spaces.

### Construction Highlights

- Passive design
- ◆ 180° beautiful lake views
- 11' vaulted ceiling in foyer great room
- 9' ceiling on main floor
- ♦ 8'-7" ceiling on lower level
- High efficiency, Energy Star windows
- Over 800 sq. ft. outdoor covered living space with stunning lake views
- Double car garage
- Security system

### **Exterior Finishes**

- Real Stone
- Acrylic Stucco
- Low maintenance Smart Trim fascia
- Stain grade glulam columns and beams
- Wood soffits
- Stain grade wood entry door
- Short post aluminum and glass deck rails
- Concrete driveway
- Aluminum & frosted glass garage doors
- Commercial grade 2 ply SBS torch on roof with decorative aggregate surface
- Xeriscape landscape allowance